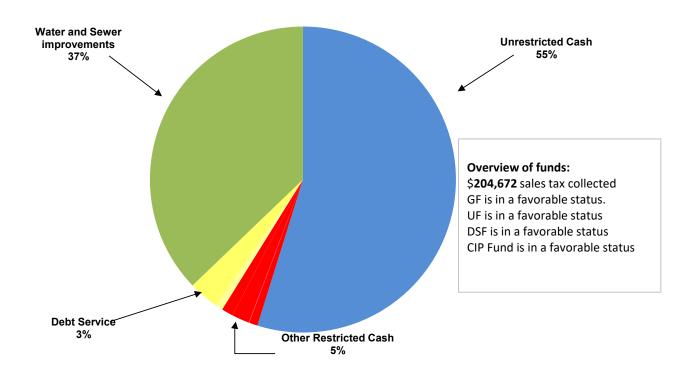

## CITY OF MANOR, TEXAS CASH AND INVESTMENTS As Of JANUARY, 2023

|                               | GENERAL       | UTILITY      | DEBT<br>SERVICE | SPECIAL<br>REVENUE | CAPITAL<br>PROJECTS |               |
|-------------------------------|---------------|--------------|-----------------|--------------------|---------------------|---------------|
| CASH AND INVESTMENTS          | FUND          | FUND         | FUND            | FUNDS              | FUND                | TOTAL         |
| Unrestricted:                 |               |              |                 |                    |                     |               |
| Cash for operations           | 23,353,382    | 12,575,976   |                 |                    |                     | 35,929,358    |
| Restricted:                   |               |              |                 |                    |                     |               |
| Tourism                       |               |              |                 | 596,584            |                     | 596,584       |
| Court security and technology | 31,132        |              |                 |                    |                     | 31,132        |
| Rose Hill PID                 |               |              |                 | 1,216,813          |                     | 1,216,813     |
| Customer Deposits             |               | 803,837      |                 |                    |                     | 803,837       |
| Park                          | 513,459       |              |                 |                    |                     | 513,459       |
| Debt service                  |               |              | 2,095,659       |                    |                     | 2,095,659     |
| Capital Projects              |               |              |                 |                    |                     |               |
| Water and sewer improvements  |               |              |                 | 8,451,228          | 15,911,105          | 24,362,333    |
|                               |               |              |                 |                    |                     |               |
| TOTAL CASH AND INVESTMENTS    | \$ 23,897,973 | \$13,379,813 | \$ 2,095,659    | \$ 10,264,625      | \$ 15,911,105       | \$ 65,549,176 |